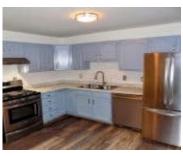

#### **Basics**

Category: Residential Type: Split

Status: Active Bedrooms: 3 beds

Bathrooms: 2 baths Floor level: 1000

**Area: 1550** sq ft **Lot size: 13,230** sq ft

Year built: 1963

# **Building Details**

Basement: Partially finished, Walkout Exterior material: Vinyl

Roof: Shingle Parking: Detached