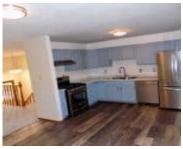

#### **Basics**

Category: Residential Type: Split

Status: Active Bedrooms: 3 beds

Bathrooms: 2 baths Floor level: 1000

**Area: 1550** sq ft **Lot size: 13,230** sq ft

Year built: 1963

# **Building Details**

Basement: Partially finished, Walkout Exterior material: Vinyl

Roof: Shingle Parking: Detached