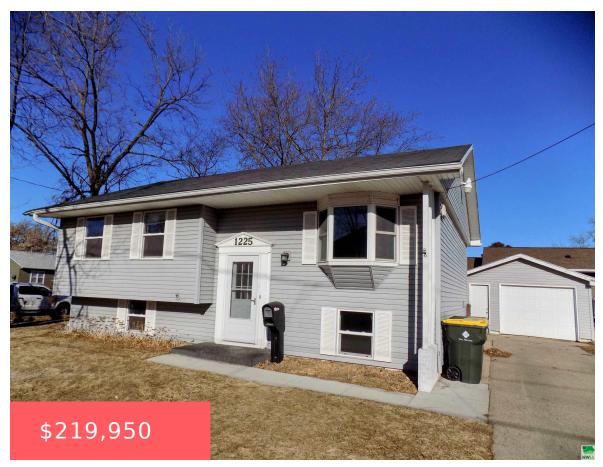

#### 1225 W 26TH ST

https://cardinalcityrealty.com

CRESCENT PARK LOT 9, 10, & S 10 FT LOT 11 BLK 11

- 3 beds
- 2 baths
- Split
- Residential
- Active
- 1550 sq ft

#### **Basics**

Category: Residential Type: Split

Status: Active Bedrooms: 3 beds

Bathrooms: 2 baths Floor level: 1000

**Area: 1550** sq ft **Lot size: 13,230** sq ft

Year built: 1963

# **Building Details**

Basement: Partially finished, Walkout Exterior material: Vinyl

Roof: Shingle Parking: Detached