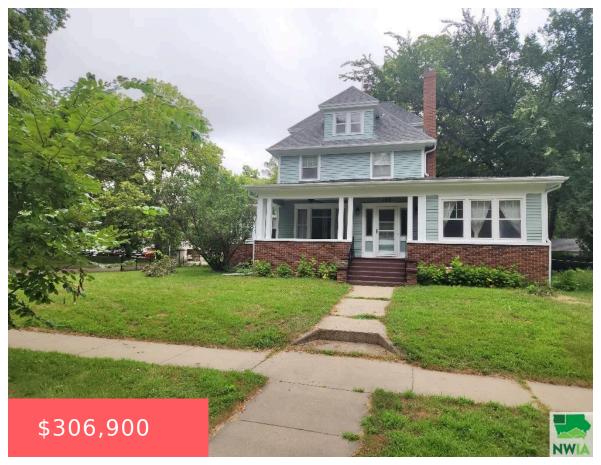

# 123 N WILLOW ST

https://cardinalcityrealty.com

LOTS 13 & 14 BLK 5 BIGELOWS UNIVERSITY ADDN, CITY OF VERMILLON, COUNTY OF CLAY, STATE OF SOUTH DAKOTA

- 5 beds
- 2 baths
- 2 Story
- Residential
- Active
- 3186 sq ft

#### **Basics**

Category: Residential Type: 2 Story

Status: Active Bedrooms: 5 beds

**Bathrooms: 2** baths Floor level: 3186

**Area: 3186** sq ft **Lot size: 13200** sq ft

Year built: 1910

## **Building Details**

Basement: Full Exterior material: Hardboard

**Roof:** Shingle **Parking:** None

## **Amenities & Features**

**Amenities:** 3 Season Porch, Brick Accent, Foyer, French Doors, Hardwood Floors, Main Floor Laundry, Master WI Closet, Patio, Porch, Storage Shed