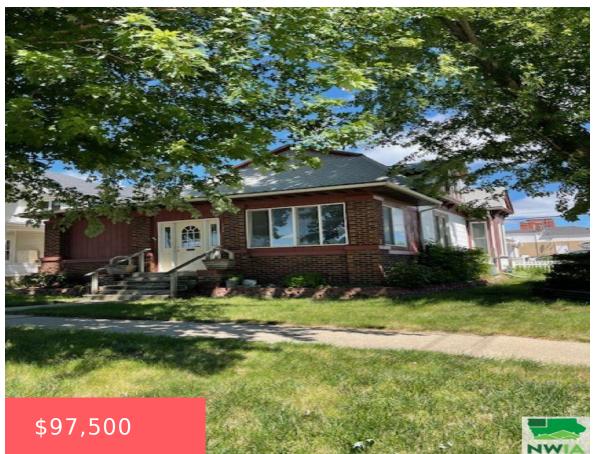

### **124 E MAPLE ST**

https://cardinalcityrealty.com

W 60' Lot 14 Lebourveaus Add

- 4 beds
- 2.5 baths
- 1 1/2 Story
- Residential
- Pending
- 1980 sq ft

#### **Basics**

Category: Residential Type: 1 1/2 Story

Status: Pending Bedrooms: 4 beds

**Bathrooms: 2.5** baths Floor level: 1980

**Area: 1980** sq ft **Year built:** 1888

# **Building Details**

Basement: Unfinished Exterior material: Brick, Vinyl

**Roof:** Shingle **Parking:** Attached

## **Amenities & Features**

Amenities: Brick Accent, Main Floor Laundry, Oversized Garage, Patio, Porch