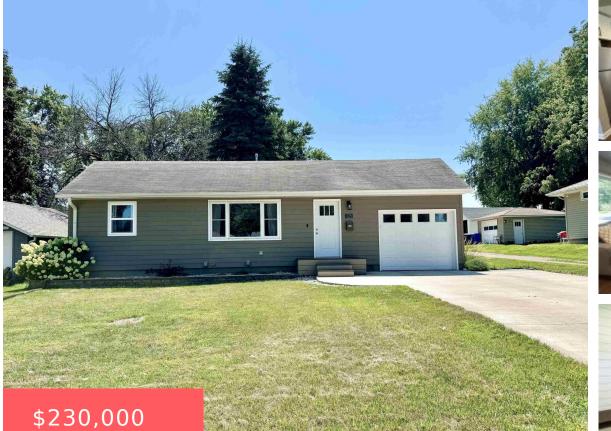

**125 5TH ST SW** https://cardinalcityrealty.com Sioux Center, IA, 51250

OL3 N60' OF W63' AUD PLAT SE SE 05-95-45

- 2 beds
- 2 baths
- Ranch
- Residential
- Pending
- 1004 sq ft

## Basics

Category: Residential Status: Pending Bathrooms: 2 baths Area: 1004 sq ft Year built: 1962

Type: Ranch Bedrooms: 2 beds Floor level: 704 Lot size: 3780 sq ft

## **Building Details**

Basement: Block, Partially finished Roof: Shingle Exterior material: Cement - Hardy Board Parking: Attached