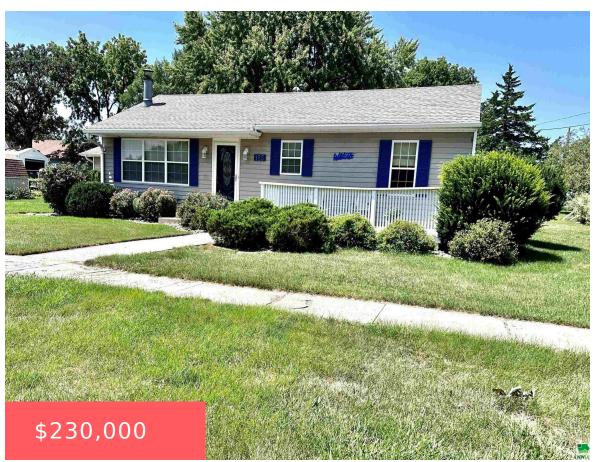

#### 125 N 4TH ST

https://cardinalcityrealty.com

Lots Twenty-one (21), Twenty-two (22), Twenty-three (23) and Twenty-four (24), in Block Six (6), Moville, in the County of Woodbury and State of Iowa

- 3 beds
- 1 bath
- Rancl
- Residential
- Pending
- 1566 sq ft

#### **Basics**

Category: Residential Type: Ranch

Status: Pending Bedrooms: 3 beds

Bathrooms: 1 bath Floor level: 1566

**Area: 1566** sq ft **Lot size: 13000** sq ft **Year built:** 1954