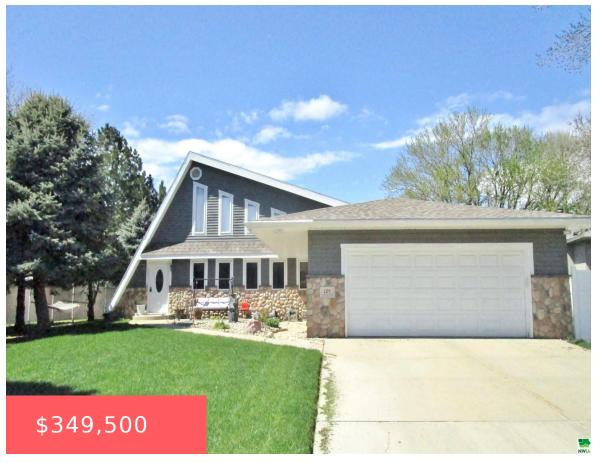

## 125 OAKMONT DR

https://cardinalcityrealty.com

0 29 9 LOT 63 SOUTH RIDGE ESTATES 2ND FILING

**Alicia Larson** 

- 3 hode
- 3.5 baths
- Contemporary
- Residentia
- Pending
- 2602 sq ft

#### **Basics**

Category: Residential Type: Contemporary

Status: Pending Bedrooms: 3 beds

**Bathrooms: 3.5** baths Floor level: 2562

**Area: 2602** sq ft **Lot size: 75x149** sq ft

### **Building Details**

Basement: Partially finished Exterior material: Combination

Roof: Shingle Parking: Attached

#### **Amenities & Features**

**Amenities:** Brick Accent, Built-ins, Eat-in Kitchen, Garage Door Opener, Granite/Quartz, Kitchen Island, Loft, Patio, Pool-In Ground, Smoke Detector, Vaulted/Tray Ceilings, Wet Bar, Whirlpool