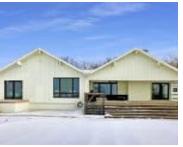

# 13 EDGEWATER LN

https://cardinalcityrealty.com

LOTS 13 & 14 RIV-R- LAND EST

- 3 heds
- 3 baths
- Ranch
- Residential
- Active
- 2164 sq ft

### **Basics**

Category: Residential Type: Ranch

Status: Active Bedrooms: 3 beds

**Bathrooms: 3** baths Floor level: 2164

**Area: 2164** sq ft **Year built:** 1983

# **Building Details**

**Basement:** None **Exterior material:** Hardboard

**Roof:** Shingle **Parking:** Attached