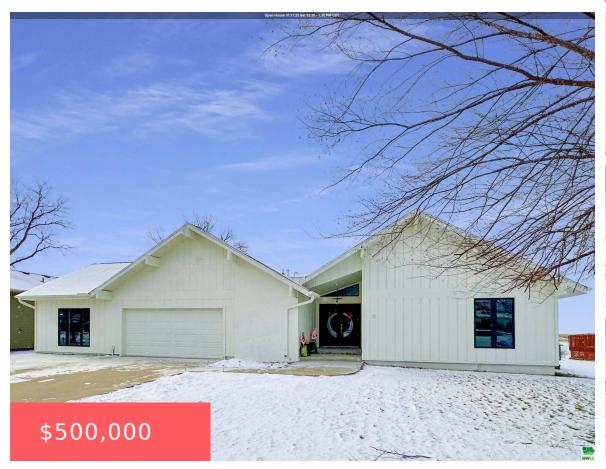

# 13 EDGEWATER LN

https://cardinalcityrealty.com

LOTS 13 & 14 RIV-R- LAND EST

- 3 heds
- 3 baths
- Ranch
- Residential
- Active
- 2164 sq ft

### **Basics**

Category: Residential Type: Ranch

Status: Active Bedrooms: 3 beds

**Bathrooms: 3** baths Floor level: 2164

**Area: 2164** sq ft **Year built:** 1983

# **Building Details**

**Basement:** None **Exterior material:** Hardboard

**Roof:** Shingle **Parking:** Attached