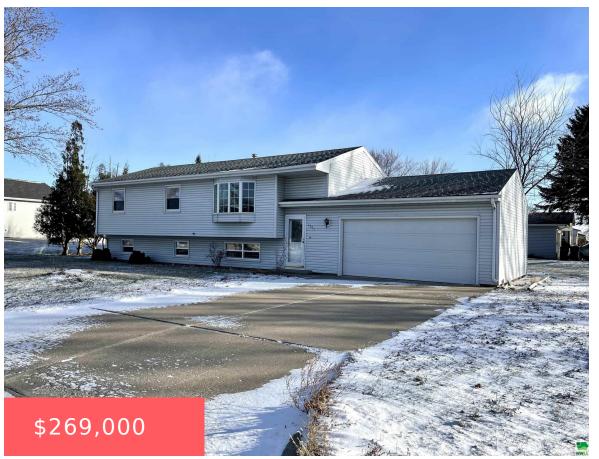

### 1301 ONEIDA ST

https://cardinalcityrealty.com

See abstract

- 4 beds
- 2 baths
- Split
- Residential
- Active
- 1668 sq ft

#### **Basics**

Category: Residential Type: Split

Status: Active Bedrooms: 4 beds

**Bathrooms: 2** baths Floor level: 1068

**Area: 1668** sq ft **Year built:** 1980

# **Building Details**

**Basement:** Block **Exterior material:** Vinyl

Roof: Shingle Parking: Attached