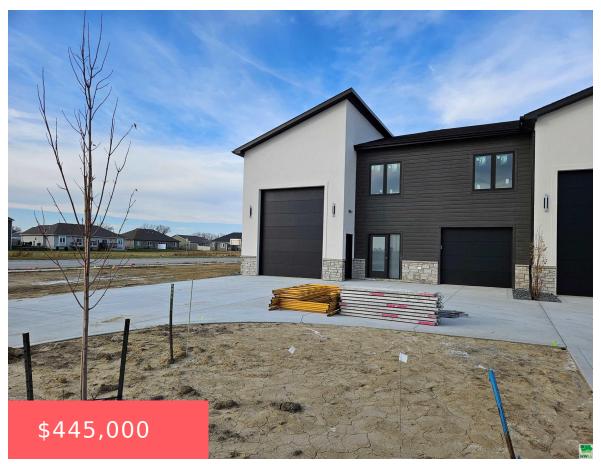

# 1301 QUINIELA DR

https://cardinalcityrealty.com

Lot A, Tract 16 River Valley Addn in N1/2SW1/4, NSC

- 4 beds
- 2.5 baths
- 1 1/2 Story
- Residential
- Pending
- 2/84 sq ft

#### **Basics**

Category: Residential Type: 1 1/2 Story

Status: Pending Bedrooms: 4 beds

Bathrooms: 2.5 baths Floor level: 2784

**Area: 2784** sq ft **Lot size: 12763** sq ft

Year built: 2023

## **Building Details**

**Basement:** None **Exterior material:** Combination, Hardboard, Stone, Stucco

**Roof:** Shingle **Parking:** Attached, Multiple

#### **Amenities & Features**

**Amenities:** Built-ins, Covered Deck - Composite, Deck, Eat-in Kitchen, Exterior Lighting, Garage Door Opener, Granite/Quartz, Kitchen Island, Lawn Sprinkler System, Luxury Vinyl / LVT, Main Floor Laundry, Master WI Closet, Oversized Garage, Patio, Security System, Smoke Detector