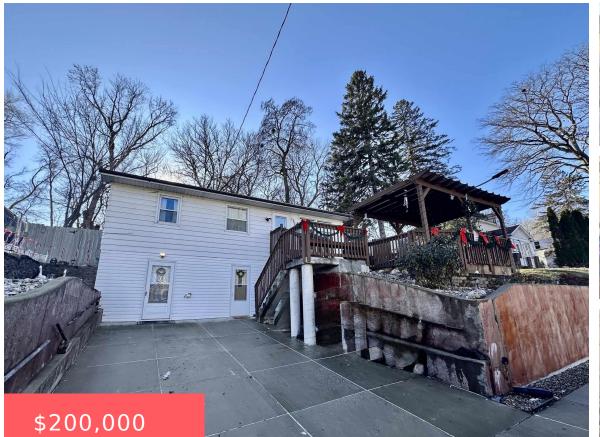

1304 22ND ST https://cardinalcityrealty.com Sioux City, IA, 51104

#### CARYS SUB DIV E 60 FT S 110 FT N 1/2 LOT 6

- 4 beds
- 2.5 baths
- Raised Ranch
- Residential
- Active
- 1452 sq ft

#### Basics

Category: Residential Status: Active Bathrooms: 2.5 baths Area: 1452 sq ft Type: Raised Ranch Bedrooms: 4 beds Floor level: 864 Year built: 1964

### **Building Details**

| Basement: Finished, Full | Exterior material: Aluminum                       |
|--------------------------|---------------------------------------------------|
| Roof: Shingle            | Parking: Attached, Other-See Comments, Tuck-Under |

# **Amenities & Features**

**Amenities:** Computer Area, Deck, Eat-in Kitchen, Luxury Vinyl / LVT, New Bath, New Kitchen, Patio, Smoke Detector, Storage Shed, Workshop