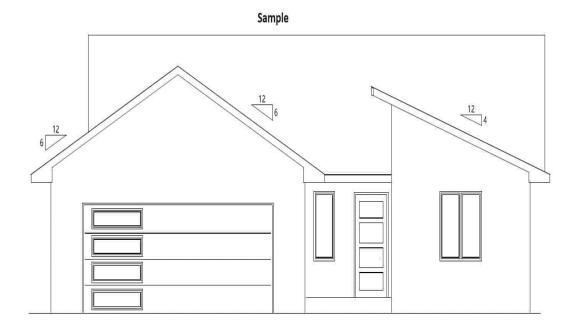

## **Building Details**

Basement: Finished, Full, Poured Roof: Shingle Exterior material: Hardboard, Stone Parking: Attached