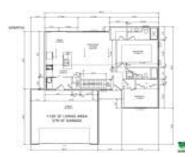

#### LOT 32 BLK 2 COUNTRY CLUB ESTATES EP CITY

NWIA

- 4 beds
- 3 baths
- Ranch
- Residential
- Active
- 2060 sq ft

### Basics

Category: Residential Status: Active Bathrooms: 3 baths Area: 2060 sq ft Year built: 2024

Type: Ranch Bedrooms: 4 beds Floor level: 1192 Lot size: 14990 sq ft