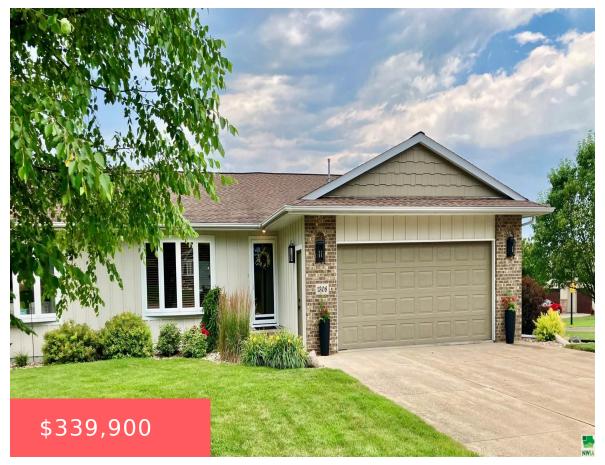

### **1308 S TAMA ST**

https://cardinalcityrealty.com

MILL POND 1ST ADD PARCEL B OF LOT 9 BLK 1

- 3 beds
- 3 baths
- Ranch
- Residential
- Pending
- 2260 sq ft

#### **Basics**

Category: Residential Type: Ranch

Status: Pending Bedrooms: 3 beds

**Bathrooms: 3** baths **Floor level:** 1356

**Area: 2260** sq ft **Lot size: 10,067** sq ft

Year built: 1998

## **Building Details**

Basement: Finished, Full, Walkout Exterior material: Vinyl

Roof: Shingle Parking: Attached