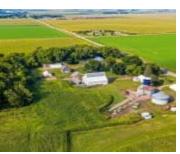

#### **1321 CHESTNUT AVE**

https://cardinalcityrealty.com

LARCHWOOD AGRIC LAND LOT 1 OF LOT 2 OF OUTLOT 1 (also PARCEL: 390000040000000)

- 4 beds
- 1 bath
- 1 1/2 Story
- Recidential
- Active
- 1759 sq ft