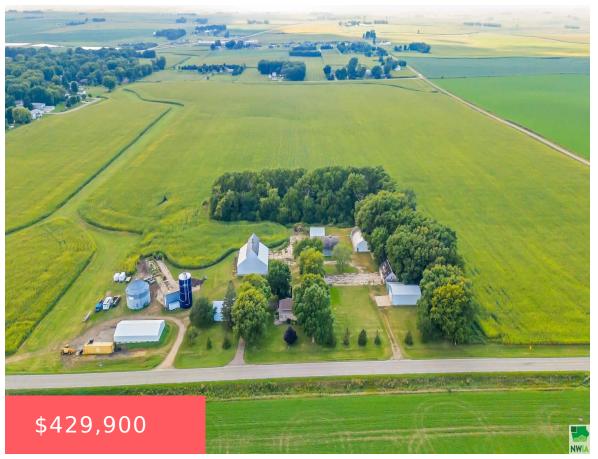

#### **1321 CHESTNUT AVE**

https://cardinalcityrealty.com

LARCHWOOD AGRIC LAND LOT 1 OF LOT 2 OF OUTLOT 1 (also PARCEL: 390000040000000)

- 4 beds
- 1 bath
- 1 1/2 Story
- Recidential
- Active
- 1759 sq ft