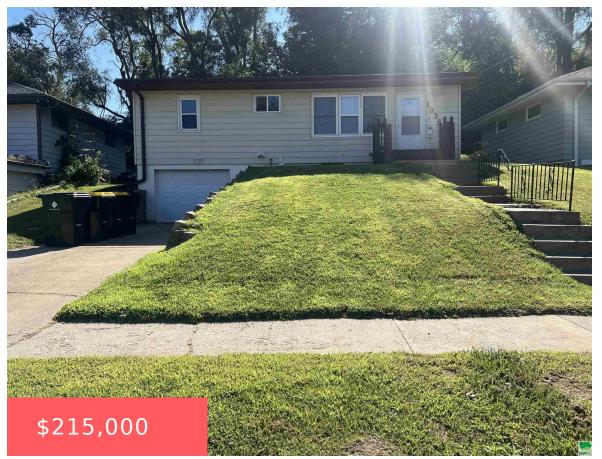

## **1336 S PATTERSON ST**

https://cardinalcityrealty.com

CHENEYS S 50 FT VAC VINE ST ADJ LOT 12 BLK 12  $\,$ 

- 3 beds
- 2 baths
- Raised Ranch
- Residentia
- Pending
- 1388 sq ft

## **Basics**

Category: Residential Type: Raised Ranch

**Status:** Pending **Bedrooms: 3** beds

**Bathrooms: 2** baths Floor level: 988

**Area: 1388** sq ft **Year built:** 1960