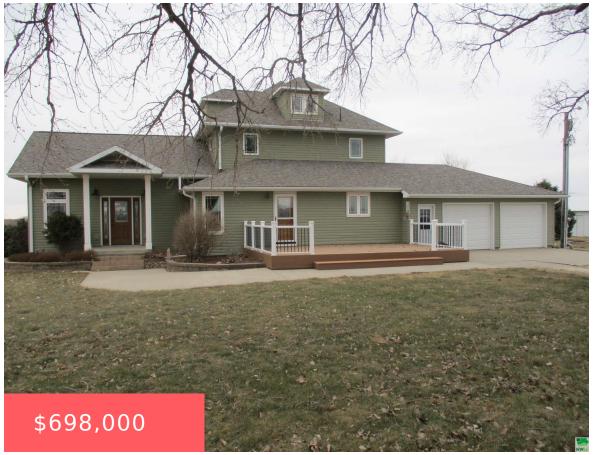

## 1355 280TH ST

https://cardinalcityrealty.com

SW1/4 OF SECTIN 31 TOWNSHIP 88 RANGE 38 WEST OF THE FIFTH PM SAC COUNTY IOWA

- 5 beds
- 4 baths
- 2 Stor
- Residential
- Active
- 4128 sq ft

#### **Basics**

Category: Residential Type: 2 Story

Status: Active Bedrooms: 5 beds

**Bathrooms: 4** baths Floor level: 2998

**Area: 4128** sq ft **Year built:** 1910

# **Building Details**

Basement: Block, Foam Formed, Partially finished, Exterior material: Vinyl

Poured

Roof: Shingle Parking: Attached, Multiple, Steel Building

#### **Amenities & Features**

**Amenities:** Computer Area, Crown Molding, Deck, Eat-in Kitchen, Fireplace, French Doors, Garage Door Opener, Hardwood Floors, Heated Floor, Kitchen Island, Luxury Vinyl / LVT, Main Floor Laundry, Master Bath, Master WI Closet, Outdoor Fire Area, Oversized Garage, Patio, Smoke Detector, Storage Shed, Vaulted/Tray Ceilings, Whirlpool, Workshop