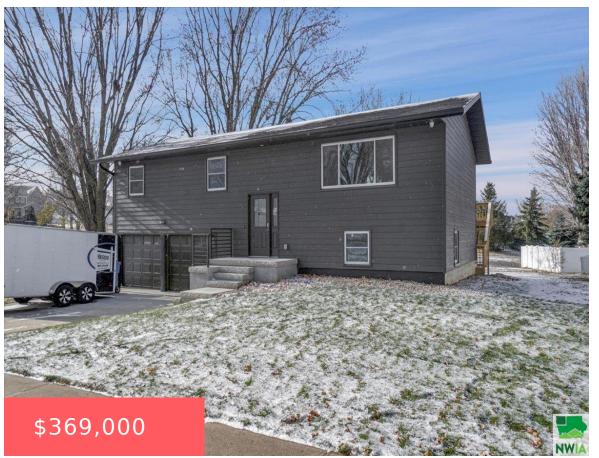

#### **1383 2ND AVE SW**

https://cardinalcityrealty.com

S 92' LOT 5 ORBAN'S 4TH ADD LE MARS

- 4 beds
- 3 baths
- Split
- Residential
- Active
- 1748 sq ft

#### **Basics**

Category: Residential Type: Split

Status: Active Bedrooms: 4 beds

**Bathrooms: 3** baths Floor level: 1248

**Area: 1748** sq ft **Year built:** 1977

# **Building Details**

Basement: Finished Exterior material: Wood Lap

**Roof:** Shingle **Parking:** Tuck-Under