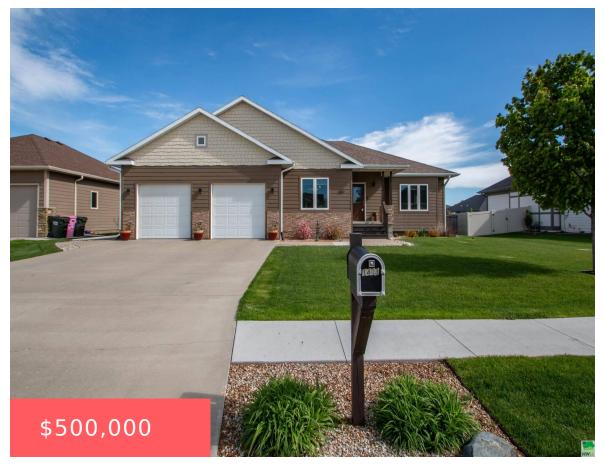

#### **1403 BELMONT PARK AVE**

https://cardinalcityrealty.com

LOT 42 OF TR 3 RIVER VALLEY ADD N SIOUX CITY

- 4 beds
- 3 baths
- Ranch
- Residential
- Pending
- 2928 sq ft

#### **Basics**

Category: Residential Type: Ranch

Status: Pending Bedrooms: 4 beds

Bathrooms: 3 baths Floor level: 1678

# **Building Details**

Basement: Finished, Full, Poured Exterior material: Combination

**Roof:** Shingle **Parking:** Attached, Tandem, Triple

### **Amenities & Features**

**Amenities:** Brick Accent, Covered Deck - Wood, Deck, Eat-in Kitchen, Engineered Wood Flooring, Fireplace, Garage Door Opener, Granite/Quartz, Lawn Sprinkler System, Luxury Vinyl / LVT, Main Floor Laundry, Master Bath, Master WI Closet, Oversized Garage, Patio, Pool-In Ground, Porch, Storage Shed, Walk-in Pantry