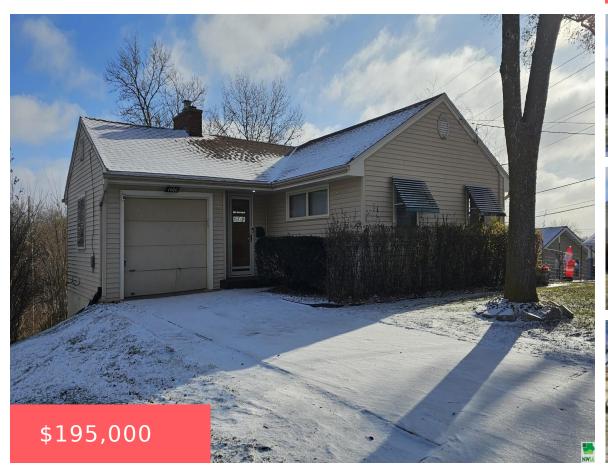

#### **1404 COLLINS ST**

https://cardinalcityrealty.com

LEVITT HEIGHTS LOTS 29 & 30 BLK 3

- 2 beds
- 1.5 bath
- Ranch
- Residential
- Active
- 1500 sq ft

#### **Basics**

Category: Residential Type: Ranch

Status: Active Bedrooms: 2 beds

**Bathrooms: 1.5** bath Floor level: 932

**Area: 1500** sq ft **Lot size: 11760** sq ft

# **Building Details**

**Basement:** Block **Exterior material:** Vinyl

Roof: Shingle Parking: Attached