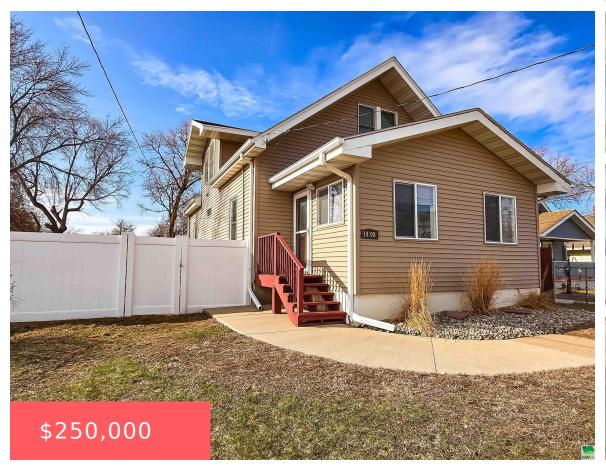

## 1408 24TH ST

https://cardinalcityrealty.com

ORCHARD HILL LOT 3 BLK 2

- 3 heds
- 2 baths
- Bungalow
- Residential
- Active
- 2284 sq ft

## **Basics**

Category: Residential

Status: Active

**Bathrooms: 2** baths Floor level: 1584

**Area: 2284** sq ft **Lot size: 6500** sq ft **Year built:** 1900

**Agent** 

**Agent First Name:** Brittnie **Agent Last Name:** Willett

Agent Email: brittnie.willett@gmail.com Agent Phone Number: 712-301-6329

Type: Bungalow

Bedrooms: 3 beds

**Building Details** 

Basement: Partially finished Exterior material: Vinyl

Roof: Shingle Parking: Detached

## **Amenities & Features**

**Amenities:** Built-ins, Deck, Eat-in Kitchen, Fireplace, Garage Door Opener, Hardwood Floors, New Bath, New Kitchen, Oversized Garage, Porch, Smoke Detector