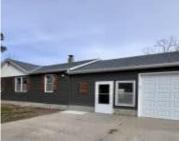

**1411 13TH ST** https://cardinalcityrealty.com

Lot 9 Block 129 Lot Size to be adjustor to approx. 124 x 124. South line to be approx. 4 feet from South edge of detached garage.

- Ranch
- Residential
- Active
- 928 sq ft

## Basics

Category: Residential Status: Active Bathrooms: 1 bath Area: 928 sq ft Year built: 1952

Type: Ranch Bedrooms: 2 beds Floor level: 928 Lot size: 15376 sq ft

## **Building Details**

Basement: Block, Unfinished Roof: Shingle Exterior material: Vinyl Parking: Attached, Detached