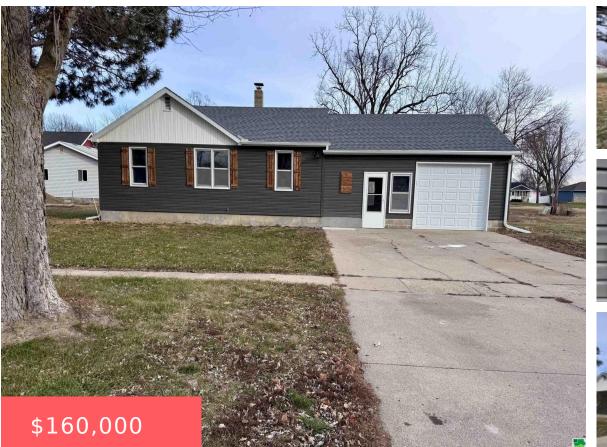

**1411 13TH ST** https://cardinalcityrealty.com

Lot 9 Block 129 Lot Size to be adjustor to approx. 124 x 124. South line to be approx. 4 feet from South edge of detached garage.

- Ranch
- Residential
- Active
- 928 sq ft

## Basics

Category: Residential Status: Active Bathrooms: 1 bath Area: 928 sq ft Year built: 1952

Type: Ranch Bedrooms: 2 beds Floor level: 928 Lot size: 15376 sq ft

## **Building Details**

Basement: Block, Unfinished Roof: Shingle Exterior material: Vinyl Parking: Attached, Detached

## **Amenities & Features**

**Amenities:** Eat-in Kitchen, Exterior Lighting, Garage Door Opener, Hardwood Floors, Luxury Vinyl / LVT, Main Floor Laundry, New Bath, New Kitchen, Oversized Garage, Storage Shed