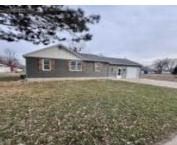

**1411 13TH ST** https://cardinalcityrealty.com

Lot 9 Block 129 Lot Size to be adjustor to approx. 124 x 124. South line to be approx. 4 feet from South edge of detached garage.

- Ranch
- Residential
- Active
- 928 sq ft

## Basics

Category: Residential Status: Active Bathrooms: 1 bath Area: 928 sq ft Year built: 1952

Type: Ranch Bedrooms: 2 beds Floor level: 928 Lot size: 15376 sq ft

## **Building Details**

Basement: Block, Unfinished Roof: Shingle Exterior material: Vinyl Parking: Attached, Detached