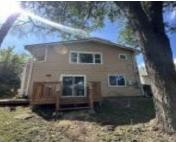

### LEVITT HEIGHTS LOT 26 BLK 3

Sioux City, IA, 51103

- 5 beds
- 2 baths
- Ranch
- Residential
- Pending
- 1343 sq ft

## Basics

Category: Residential Status: Pending Bathrooms: 2 baths Area: 1343 sq ft Year built: 1956

Type: Ranch Bedrooms: 5 beds Floor level: 745 Lot size: 6636 sq ft