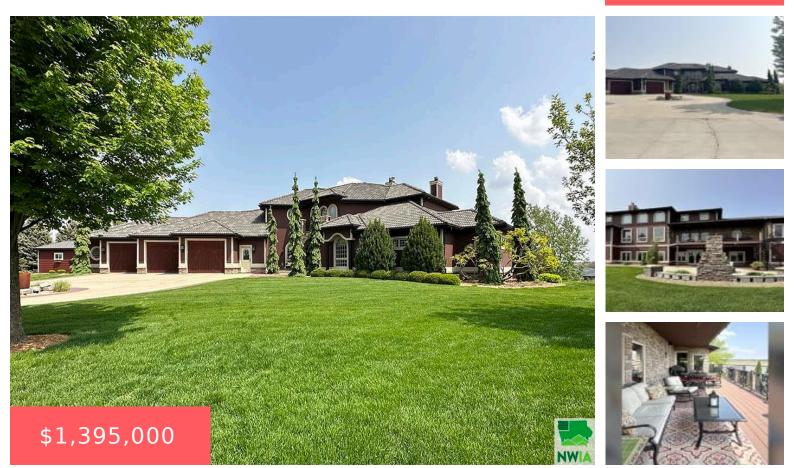

#### **1416 CROWN RIDGE DR**

https://cardinalcityrealty.com

#### LS 1&2 BLK 1 CROWN RIDGE ESTATES

- 5 beds
- 5.25 baths
- 1 1/2 Story
- Residential
- Pending
- 9996 sq ft

#### Basics

Category: Residential Status: Pending Bathrooms: 5.25 baths Area: 9996 sq ft Year built: 2006

Type: 1 1/2 Story Bedrooms: 5 beds Floor level: 6287 Lot size: 45600 sq ft

#### **Building Details**

**Basement:** Finished, Full, Walkout **Roof:** Tile Exterior material: Stone, Stucco Parking: Attached

### **Amenities & Features**

**Amenities:** Built-ins, Crown Molding, Deck, Eat-in Kitchen, Fireplace, Foyer, French Doors, Garage Door Opener, Hardwood Floors, Lawn Sprinkler System, Loft, Main Floor Laundry, Master Bath, Master WI Closet, Oversized Garage, Patio, Pool-In Ground, Porch, Storage Shed, Walk-out, Wet Bar, Whirlpool