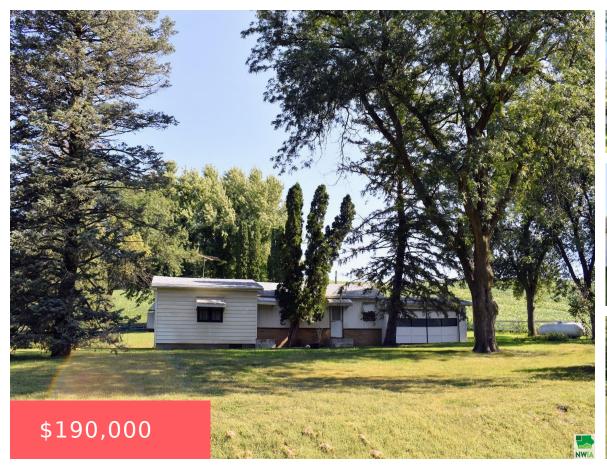

#### 1429 120TH ST

https://cardinalcityrealty.com

TCT 290 FT X 148 FT X 301 FT X 148.2 FT N OF RD NW SW 7-89-46

- 2 beds
- 1 bath
- Ranch
- Residential
- Active
- 1040 sq ft

#### **Basics**

Category: Residential Type: Ranch

Status: Active Bedrooms: 2 beds

**Bathrooms: 1** bath Floor level: 1040

**Area: 1040** sq ft **Lot size: 43560** sq ft