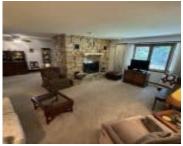

### **Amenities & Features**

**Amenities:** Brick Accent, Computer Area, Eat-in Kitchen, Fireplace, French Doors, Master Bath, Walk-out