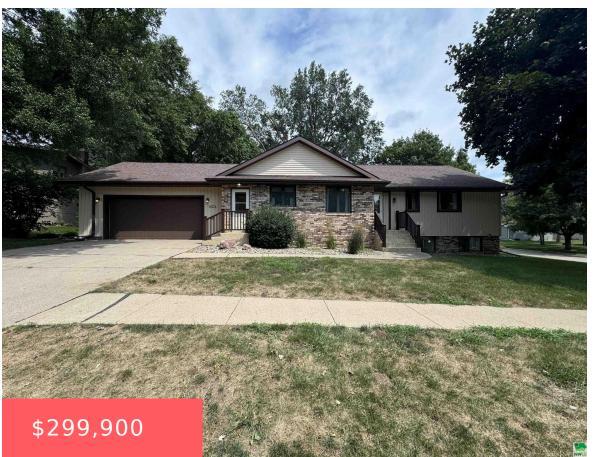

#### **1432 1ST AVE SW**

https://cardinalcityrealty.com

LOT 1 BLK 2 LAUTER'S 2ND ADD LE MARS

- 3 beds
- 2.5 baths
- Ranch
- Residential
- Pending
- 2939 sq ft

#### **Basics**

Category: Residential Type: Ranch

Status: Pending Bedrooms: 3 beds

**Bathrooms: 2.5** baths Floor level: 1814

**Area: 2939** sq ft **Lot size: 10925** sq ft **Year built:** 1981

# **Building Details**

Basement: Full, Partial, Partially finished Exterior material: Vinyl

Roof: Shingle Parking: Attached