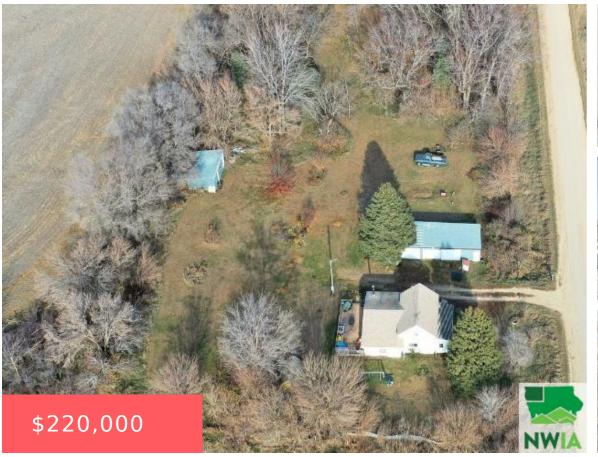

## **1477 FRANKLIN AVE**

https://cardinalcityrealty.com

S659.6' ON E & 768.6' ON W OF E240' NESE 27-89-45

- 2 hods
- 1 bath
- 1 1/2 Story
- Residential
- Pending
- 1251 sq ft

#### **Basics**

Category: Residential Type: 1 1/2 Story

Status: Pending Bedrooms: 2 beds

**Bathrooms: 1** bath Floor level: 1251

**Area: 1251** sq ft **Year built:** 1910

# **Building Details**

Basement: Partial Exterior material: Vinyl

**Roof:** Shingle **Parking:** Detached, Pole Barn, Tandem

#### **Amenities & Features**

**Amenities:** Deck, Exterior Lighting, Main Floor Laundry, Oversized Garage, Smoke Detector, Storage Shed, Workshop