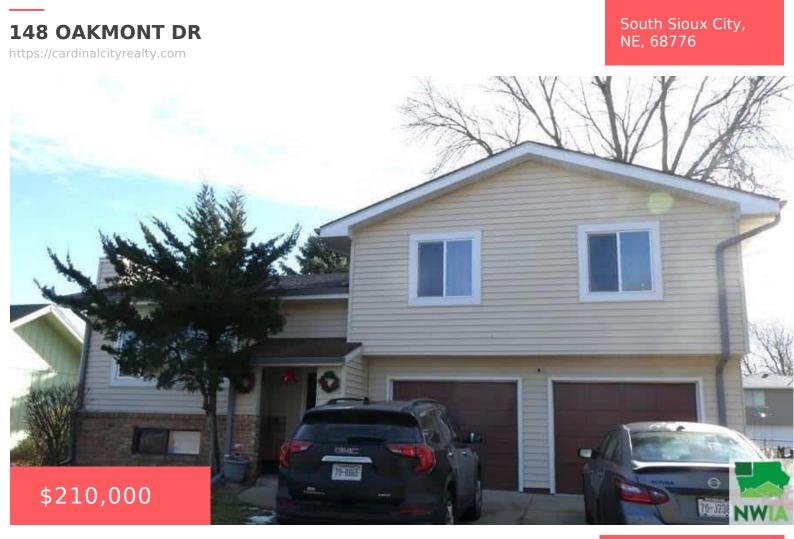

0 29 9 Lot 50 South Ridge Estates 2nd Filing

- 3 beds
- 2 baths
- Split
- Residential
- Pending
- 1574 sq ft

## Basics

Category: Residential Status: Pending Bathrooms: 2 baths Area: 1574 sq ft Year built: 1978 Type: Split Bedrooms: 3 beds Floor level: 1152 Lot size: 8250 sq ft

## **Building Details**

Basement: Finished Roof: Shingle Exterior material: Vinyl Parking: Attached

## **Amenities & Features**

Amenities: Deck, Eat-in Kitchen, Fireplace, Master Bath, Oversized Garage