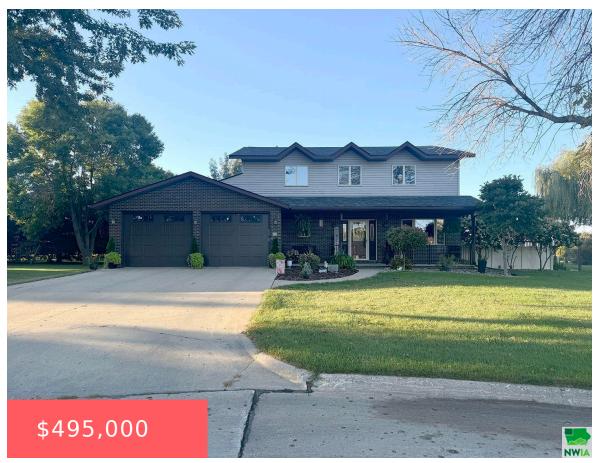

#### **15 17TH STREET CIR SE**

https://cardinalcityrealty.com

LS 14&15 BLK 10 SOUTH TOWN ESTATES SUBD

- 4 beds
- 4 baths
- 2 Story
- Residential
- Active
- 4652 sq ft

### **Basics**

Category: Residential Type: 2 Story

Status: Active Bedrooms: 4 beds

**Bathrooms: 4** baths Floor level: 3002

**Area: 4652** sq ft **Lot size: 33750** sq ft

Year built: 1994