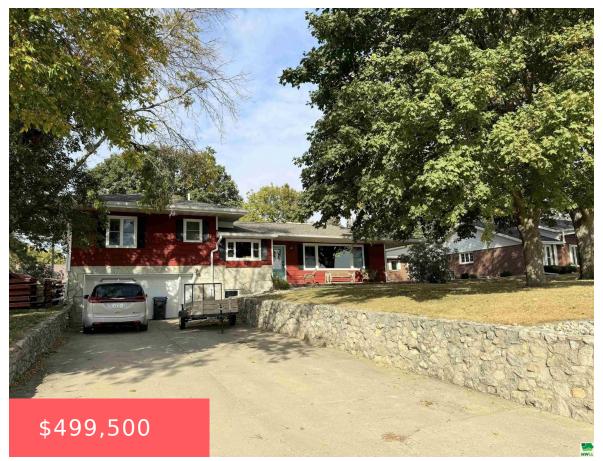

https://cardinalcityrealty.com

04-90-37 STORM LAKE CORP HAYES AUD S/D GOV LOT 4 SW NW EX N 40' LOT 4

- 4 beds
- 3 baths
- Split
- Residential
- Pending
- 3396 sq ft

## **Basics**

Category: Residential

**Status:** Pending

**Bathrooms: 3** baths

**Area: 3396** sq ft

Year built: 1951

**Type:** Split

Bedrooms: 4 beds

## **Building Details**

Basement: Block, Full, Partially finished Exterior material: Stone, Wood Lap

Roof: Shingle Parking: Attached