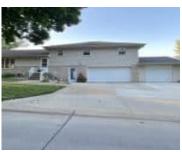

#### 150 4TH ST SE

https://cardinalcityrealty.com

Lot One (1) in Block Sixty One (61) in the Second Addition to the Town, now the City of Le Mars, State of Iowa.

- 4 beds
- 2.5 baths
- Snlit
- Residential
- Active
- 2410 sq ft

#### **Basics**

Category: Residential Type: Split

Status: Active Bedrooms: 4 beds

**Bathrooms: 2.5** baths Floor level: 1960

**Area: 2410** sq ft **Lot size: 9000** sq ft **Year built: 1**970

# **Building Details**

Basement: Block, Finished Exterior material: Vinyl

**Roof:** Shingle **Parking:** Attached, Triple