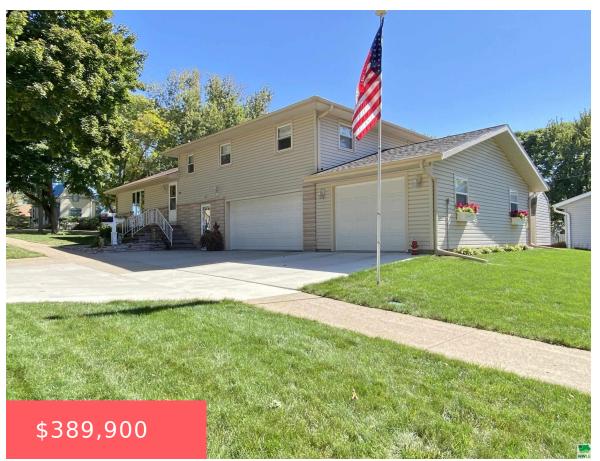

#### 150 4TH ST SE

https://cardinalcityrealty.com

Lot One (1) in Block Sixty One (61) in the Second Addition to the Town, now the City of Le Mars, State of Iowa.

- 4 beds
- 2.5 baths
- Snlit
- Residential
- Active
- 2410 sq ft

#### **Basics**

Category: Residential Type: Split

Status: Active Bedrooms: 4 beds

**Bathrooms: 2.5** baths Floor level: 1960

**Area: 2410** sq ft **Lot size: 9000** sq ft **Year built: 1**970

# **Building Details**

Basement: Block, Finished Exterior material: Vinyl

**Roof:** Shingle **Parking:** Attached, Triple

### **Amenities & Features**

**Amenities:** Brick Accent, Eat-in Kitchen, Garage Door Opener, Lawn Sprinkler System, Master Bath, Master WI Closet, Patio, Storage Shed