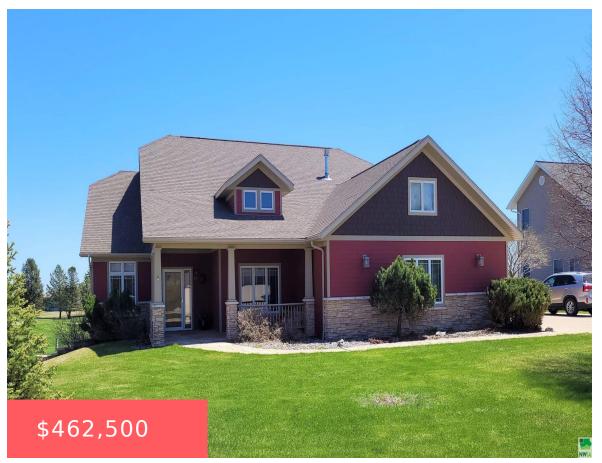

# 150 METCALF AVE

https://cardinalcityrealty.com

RANDOLPH ESTATES ADD LOT 7

- 4 beds
- 3.5 baths
- Ranch
- Residential
- Active
- 4932 sq ft

#### **Basics**

Category: Residential Type: Ranch

Status: Active Bedrooms: 4 beds

**Bathrooms: 3.5** baths Floor level: 2553

**Area: 4932** sq ft **Year built:** 2004

## **Building Details**

Basement: Full, Partially finished Exterior material: Brick, Masonry

**Roof:** Shingle **Parking:** Attached, Triple