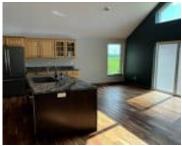

## **Amenities & Features**

**Amenities:** Computer Area, Crown Molding, Deck, Eat-in Kitchen, Fireplace, Foyer, Garage Door Opener, Kitchen Island, Main Floor Laundry, Master Bath, Master WI Closet, Storage Shed, Vaulted/Tray Ceilings