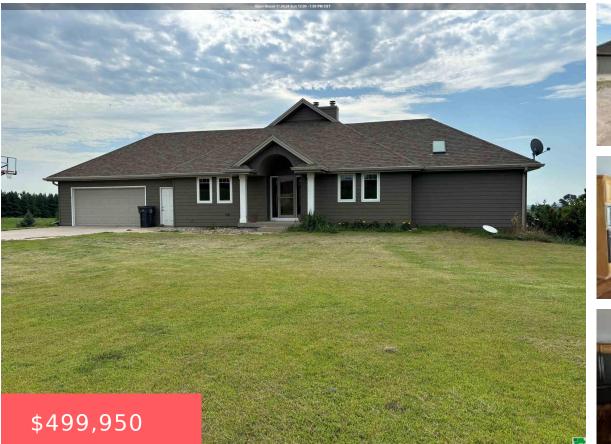

#### **1504 BUCHANAN AVE**

https://cardinalcityrealty.com

#### IRREG TRACT IN NW CORNER BEING 440' ON N X 330' ON E ALL IN NENW 32-89-46

Sioux City, IA, 51106

- 3 beds
- 3 baths
- Ranch
- Residential
- Active
- 2924 sq ft

### Basics

Category: Residential Status: Active Bathrooms: 3 baths Area: 2924 sq ft Type: Ranch Bedrooms: 3 beds Floor level: 1684 Year built: 1999

## **Building Details**

Basement: Block Roof: Shingle Exterior material: Hardboard Parking: Attached