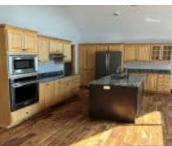

## **Amenities & Features**

**Amenities:** Computer Area, Crown Molding, Deck, Eat-in Kitchen, Fireplace, Foyer, Garage Door Opener, Kitchen Island, Main Floor Laundry, Master Bath, Master WI Closet, Storage Shed, Vaulted/Tray Ceilings