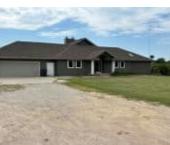

#### **1504 BUCHANAN AVE**

https://cardinalcityrealty.com

#### IRREG TRACT IN NW CORNER BEING 440' ON N X 330' ON E ALL IN NENW 32-89-46

Sioux City, IA, 51106

- 3 beds
- 3 baths
- Ranch
- Residential
- Active
- 2924 sq ft

## **Building Details**

Basement: Block Roof: Shingle Exterior material: Hardboard Parking: Attached