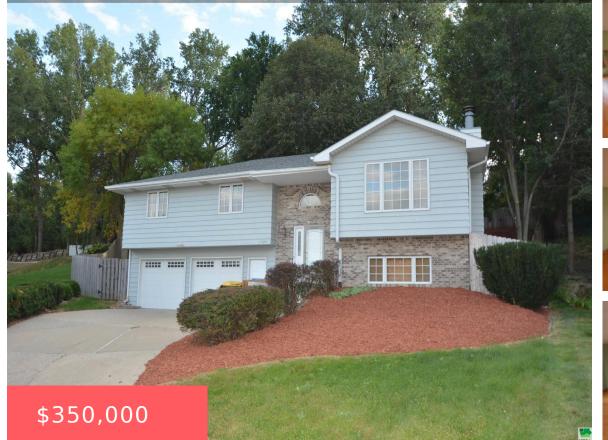

1504 CHOCTAW CT https://cardinalcityrealty.com

CHEYENNE 10TH REPLAT LOT 19 (EX A TCT COM NE COR THEC SELY 86 .35 FT, SWLY 3.7 FT, NWLY 59.51 FT, NWLY 21.38 FT, NWLY 5.87 FT, AND NELY 4.6 FT )

- 3 beds
- 3 baths
- Split
- Residential
- Active
- 2502 sq ft

## Basics

Category: Residential Status: Active Bathrooms: 3 baths Area: 2502 sq ft Year built: 1989

Type: Split Bedrooms: 3 beds Floor level: 1602 Lot size: 14392 sq ft

## **Building Details**

Basement: Finished Roof: Shingle Exterior material: Combination
Parking: Tuck-Under