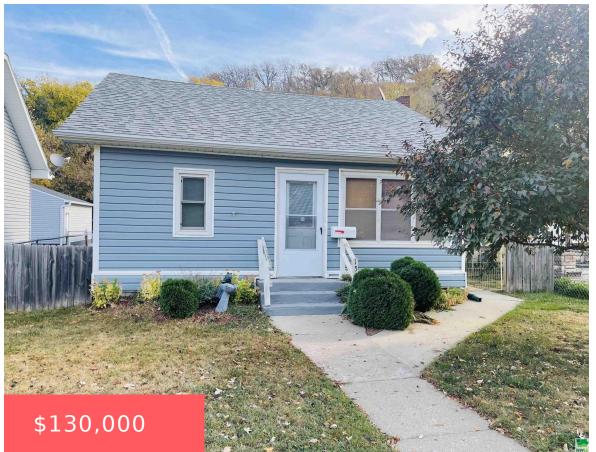

#### **1504 RIVERSIDE BLVD**

https://cardinalcityrealty.com

RIVERSIDE PARK LOT 41 BLK 1

- 2 heds
- 1 bath
- Ranch
- Residential
- Pending
- 800 sq ft

#### **Basics**

Category: Residential

**Status:** Pending

Bathrooms: 1 bath

**Area: 800** sq ft

Year built: 1930

Type: Ranch

Bedrooms: 2 beds

Floor level: 800

Lot size: 4200 sq ft

### **Building Details**

Basement: Full, Shelf, Unfinished Exterior material: Vinyl

Roof: Shingle Parking: Detached