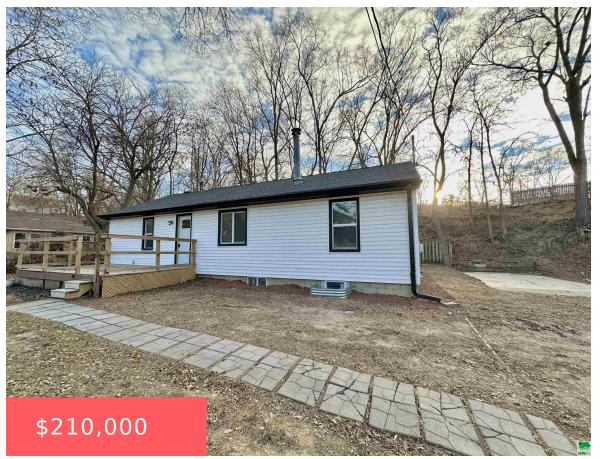

#### **1505 GLENDALE BLVD**

https://cardinalcityrealty.com

KELLY PARK LOTS 4 & 5 BLK 3

- 4 beds
- 1 bath
- Ranch
- Residential
- Active
- 1804 sq ft

### **Basics**

Category: Residential Type: Ranch

Status: Active Bedrooms: 4 beds

Bathrooms: 1 bath Floor level: 1104

**Area: 1804** sq ft **Lot size: 12704** sq ft

## **Building Details**

Basement: Finished, Partial Exterior material: Vinyl

Roof: Shingle Parking: None