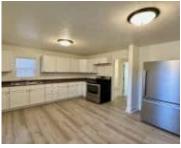

## **Amenities & Features**

**Amenities:** Eat-in Kitchen, Exterior Lighting, Fireplace, Luxury Vinyl / LVT, Main Floor Laundry, New Bath, New Kitchen, Porch, Smoke Detector