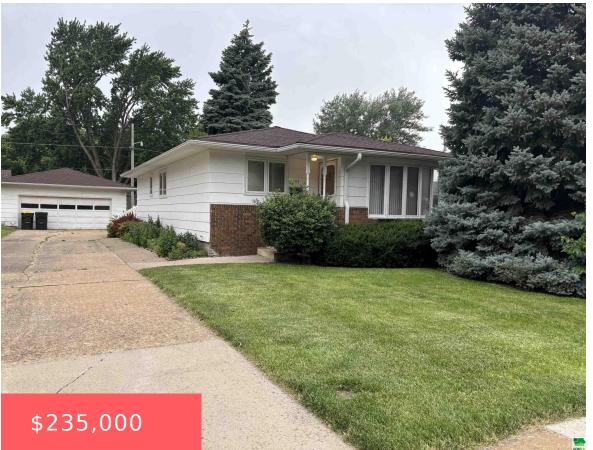

#### **1505 S PATTERSON ST**

https://cardinalcityrealty.com

CHENEYS 2ND LOT 24& LOT 25 EXN 40FT BLK 15

- 2 beds
- 2 baths
- Ranch
- Residential
- Pending
- 1568 sq ft

### **Basics**

Category: Residential

**Status:** Pending

**Bathrooms: 2** baths

**Area: 1568** sq ft

Type: Ranch

Bedrooms: 2 beds

Floor level: 1106