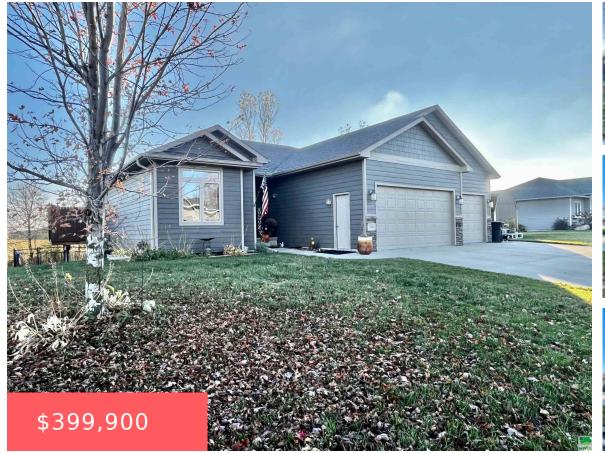

## **1508 JACK NICKLAUS DR**

https://cardinalcityrealty.com

Lot 57A and E1/2 Lot 56A Block 5, Country Club Estates, Elk Point City, Union County, SD

- 4 beds
- 2.75 baths
- Ranch
- Residential
- Active
- 2227 sq ft

#### **Basics**

Category: Residential Type: Ranch

Status: Active Bedrooms: 4 beds

**Bathrooms: 2.75** baths Floor level: 1206

**Area: 2227** sq ft **Lot size: 14100** sq ft **Year built:** 2016

## **Building Details**

Basement: Finished, Full Exterior material: Stone, Wood Lap

**Roof:** Shingle **Parking:** Attached, Triple

### **Amenities & Features**

**Amenities:** Brick Accent, Covered Deck - Wood, Deck, Granite/Quartz, Hot Tub, Kitchen Island, Lawn Sprinkler System, Main Floor Laundry, Master Bath, Master WI Closet, Oversized Garage, Smoke Detector, Storage Shed, Walk-in Pantry, Wet Bar