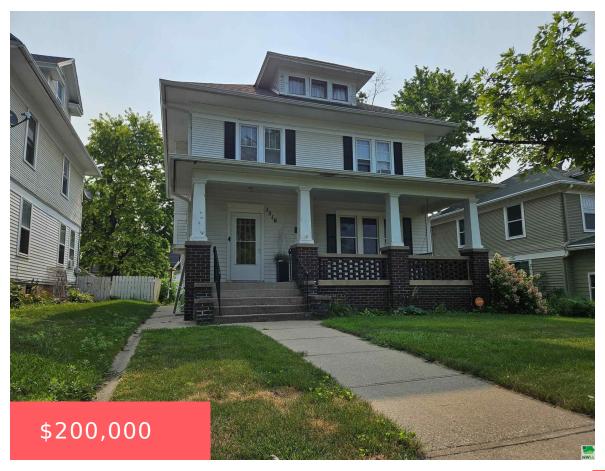

### **1510 GRANDVIEW BLVD**

https://cardinalcityrealty.com

Rose Hill Lot 26, Blk 2

- 4 beds
- 3 baths
- 2 Story
- Residential
- Active
- 2603 sq ft

### **Basics**

Category: Residential

Status: Active

Bathrooms: 3 baths

**Area: 2603** sq ft **Year built:** 1912

Type: 2 Story

Bedrooms: 4 beds

Floor level: 2003

# **Building Details**

**Basement:** Block, Full, Partially finished **Exterior material:** Brick, Combination, Wood Lap

**Roof:** Shingle **Parking:** Detached, Multiple