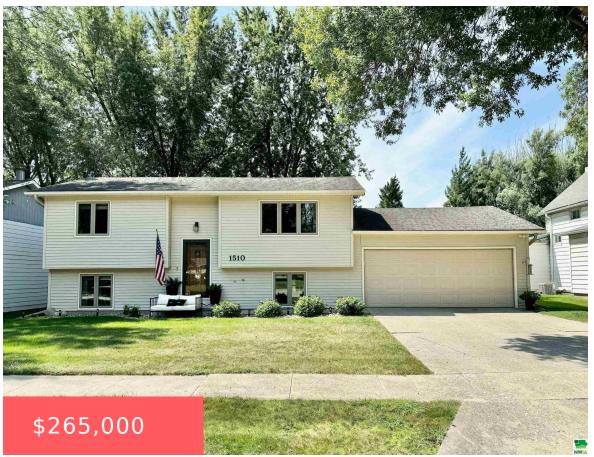

#### **1510 THORMAN AVE**

https://cardinalcityrealty.com

LIMOGES ADDITION LOT 9 & RR LAND ADJ TO WEST BLK 2

- 3 beds
- 2 baths
- Split
- Residential
- Pending
- 1624 sq ft

#### **Basics**

Category: Residential Type: Split

Status: Pending Bedrooms: 3 beds

**Bathrooms: 2** baths Floor level: 860

**Area: 1624** sq ft **Year built:** 1981

# **Building Details**

Basement: Partially finished Exterior material: Vinyl

Roof: Shingle Parking: Attached