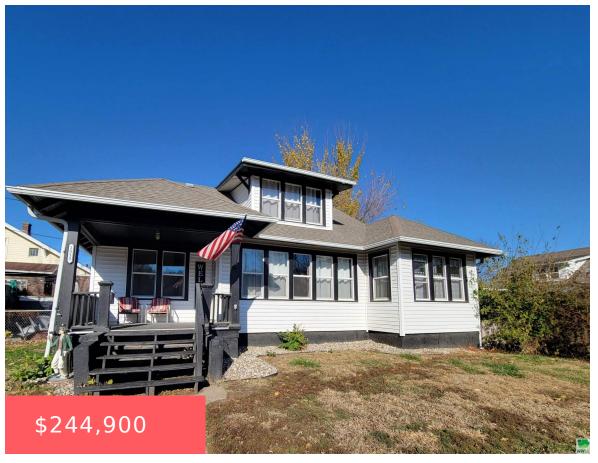

# 1513 MILITARY RD

https://cardinalcityrealty.com

PENDLETON HILL LOT 10 BLK 6

- 4 beds
- 2 baths
- 1 1/2 Story
- Residential
- Active
- 1588 sq ft

### **Building Details**

Basement: Full, Partially finished Exterior material: Vinyl

Roof: Shingle Parking: Detached

### **Amenities & Features**

**Amenities:** Built-ins, Exterior Lighting, Fireplace, Luxury Vinyl / LVT, Master Bath, Master WI Closet, Outdoor Fire Area, Patio, Patio - Stone/Paver, Porch, Storage Shed