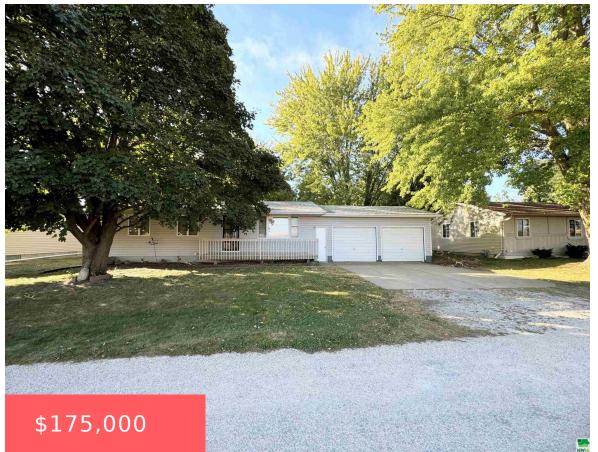

# 1516 W 10TH ST

https://cardinalcityrealty.com

03-01 STORM LAKE CORP WASH BOETTCHERS 2ND ADD.

- 3 heds
- 1.5 bath
- Ranch
- Recidential
- Pending
- 1340 sq ft

#### **Basics**

Category: Residential

**Status:** Pending

Bathrooms: 1.5 bath

**Area: 1340** sq ft **Year built:** 1964

Type: Ranch

Bedrooms: 3 beds

Floor level: 960

Lot size: 9847 sq ft

## **Building Details**

Basement: Full Exterior material: Vinyl

**Roof:** Shingle **Parking:** Attached

#### **Amenities & Features**

Amenities: Deck, Storage Shed