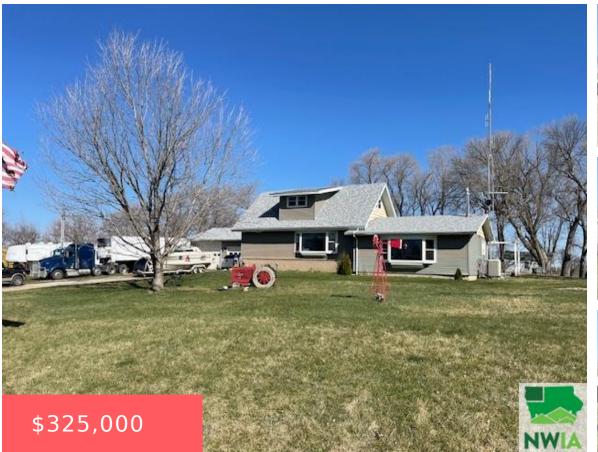

# 1517 540TH ST

https://cardinalcityrealty.com

33-92-40 Pt SW SW

- 3 beds
- 3 baths
- 1 1/2 Story
- Residential
- Active
- 3953 sq ft

#### **Basics**

Category: Residential Type: 1 1/2 Story

Status: Active Bedrooms: 3 beds

**Bathrooms: 3** baths **Floor level:** 3203

**Area: 3953** sq ft **Year built:** 1940

# **Building Details**

Basement: Finished, Partial Exterior material: Vinyl

Roof: Shingle Parking: Attached