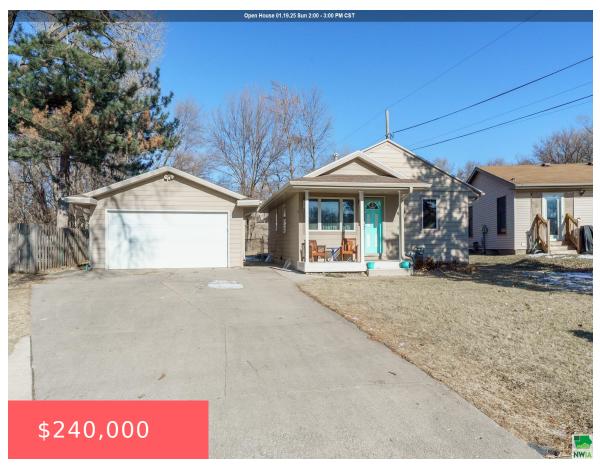

## 1521 28TH ST

https://cardinalcityrealty.com

DUNDEE PLACE E 1/2 LOTS 1-2-3 BLK 4

- 3 heds
- 2 baths
- Ranch
- Residential
- Active
- 1570 sq ft

#### **Basics**

Category: Residential Type: Ranch

Status: Active Bedrooms: 3 beds

**Bathrooms: 2** baths Floor level: 1120

**Area: 1570** sq ft **Lot size: 7497** sq ft

# **Building Details**

Basement: Finished, Partial Exterior material: Vinyl

Roof: Shingle Parking: Detached