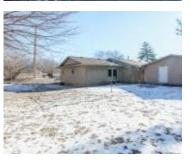

## 1521 28TH ST

https://cardinalcityrealty.com

DUNDEE PLACE E 1/2 LOTS 1-2-3 BLK 4

- 3 heds
- 2 baths
- Ranch
- Residential
- Active
- 1570 sq ft

# **Building Details**

Basement: Finished, Partial Exterior material: Vinyl

Roof: Shingle Parking: Detached