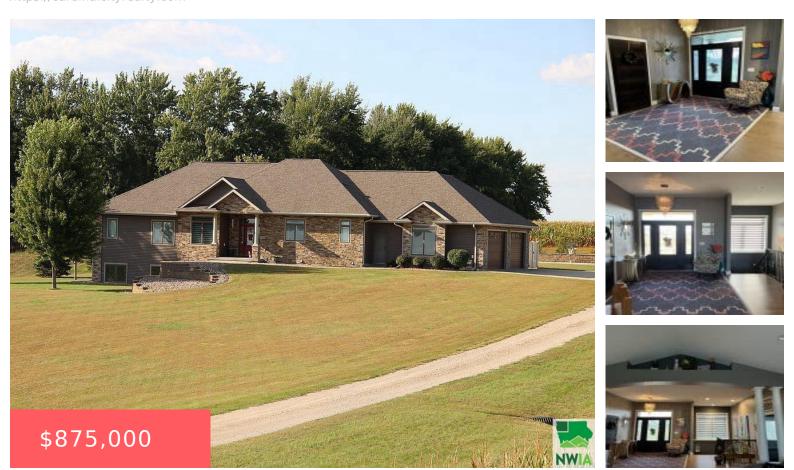

#### LeMars, IA, 51031

LOT 5 Bradley Add. Le Mars

- 6 beds
- 5 baths
- Ranch
- Residential
- Active
- 4517 sq ft

#### Basics

Category: Residential Status: Active Bathrooms: 5 baths Area: 4517 sq ft Type: Ranch Bedrooms: 6 beds Floor level: 2742 Year built: 2014

### **Building Details**

Basement: Block Roof: Shingle Exterior material: Vinyl Parking: Attached

# **Amenities & Features**

**Amenities:** Built-ins, Eat-in Kitchen, Engineered Wood Flooring, Fireplace, Garage Door Opener, Granite/Quartz, Hardwood Floors, Heated Floor, Kitchen Island, Main Floor Laundry, Master Bath, Master WI Closet, Outdoor Fire Area, Oversized Garage, Patio, Patio - Stone/Paver, Pool-In Ground, Smoke Detector, Walk-in Pantry, Wet Bar