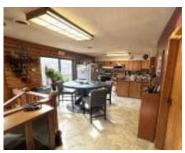

## **Amenities & Features**

Amenities: Brick Accent, Deck, Eat-in Kitchen, Fireplace, Patio, Smoke Detector, Walk-out