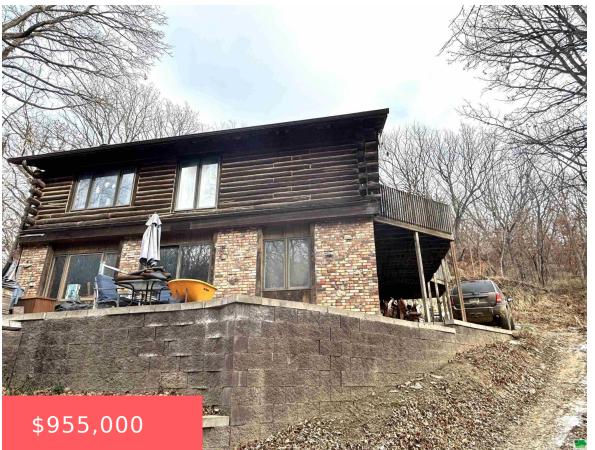

### **1550 O AVE**

https://cardinalcityrealty.com

0 29 7 LOT 9 SUBJECT TO AN EASEMENT CANYON ESTATES .95 ACRE

- 2 beds
- 2 baths
- Ranch
- Residential
- Active
- 1970 sq ft

Google

#### **Basics**

Category: Residential Type: Ranch

Status: Active Bedrooms: 2 beds

**Bathrooms: 2** baths Floor level: 1145

**Area: 1970** sq ft **Year built:** 1980

# **Building Details**

**Basement:** Full **Exterior material:** Brick, Other-See Comments

**Roof:** Shingle **Parking:** Detached

## **Amenities & Features**

Amenities: Brick Accent, Deck, Eat-in Kitchen, Fireplace, Patio, Smoke Detector, Walk-out