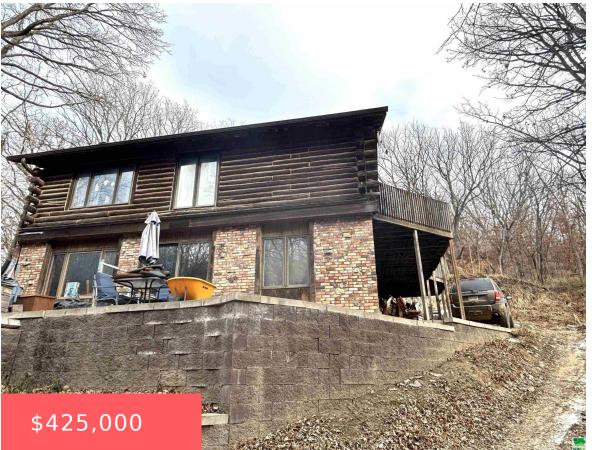

#### **1550 O AVE**

https://cardinalcityrealty.com

0 29 7 LOT 9 SUBJECT TO AN EASEMENT CANYON ESTATES .95 ACRE

- 2 beds
- 2 baths
- Ranch
- Residential
- Active
- 1970 sq ft

Google

#### **Basics**

Category: Residential Type: Ranch

Status: Active Bedrooms: 2 beds

**Bathrooms: 2** baths Floor level: 1145

**Area: 1970** sq ft **Year built:** 1980

# **Building Details**

**Basement:** Full **Exterior material:** Brick, Other-See Comments

**Roof:** Shingle **Parking:** Detached

### **Amenities & Features**

Amenities: Brick Accent, Deck, Eat-in Kitchen, Fireplace, Patio, Smoke Detector, Walk-out