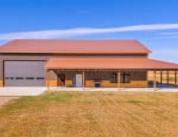

# 1552 130TH ST

https://cardinalcityrealty.com

LOT 2 OF SW 1/4 SE 1/4 &221 X 426.7 TRACT IN SE 1/4

- 4 beds
- 3 baths
- Shed House
- Residentia
- Pending
- 2944 sq ft

#### **Basics**

Category: Residential Type: Shed House

Status: Pending Bedrooms: 4 beds

**Bathrooms: 3** baths Floor level: 2944

**Area: 2944** sq ft **Lot size: 94090** sq ft

### **Building Details**

Basement: None Exterior material: Steel

Roof: Metal Parking: Attached