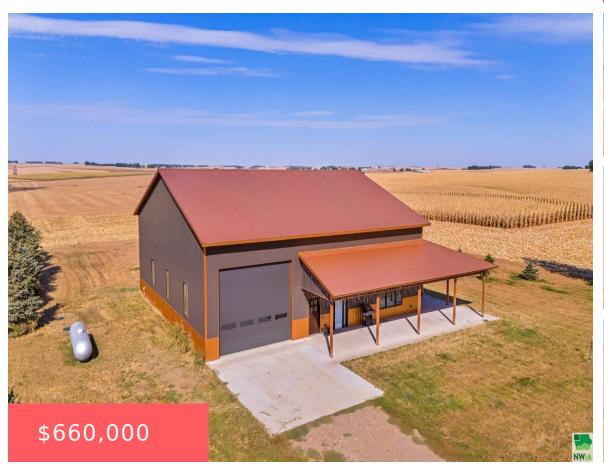

# 1552 130TH ST

https://cardinalcityrealty.com

LOT 2 OF SW 1/4 SE 1/4 &221 X 426.7 TRACT IN SE 1/4

- 4 beds
- 3 baths
- Shed House
- Residentia
- Pending
- 2944 sq ft

#### **Basics**

Category: Residential Type: Shed House

Status: Pending Bedrooms: 4 beds

**Bathrooms: 3** baths Floor level: 2944

**Area: 2944** sq ft **Lot size: 94090** sq ft

### **Building Details**

Basement: None Exterior material: Steel

Roof: Metal Parking: Attached

#### **Amenities & Features**

**Amenities:** Garage Door Opener, Heated Floor, Kitchen Island, Loft, Main Floor Laundry, Master Bath, Master WI Closet, Oversized Garage, Porch, Smoke Detector, Vaulted/Tray Ceilings, Walk-in Pantry