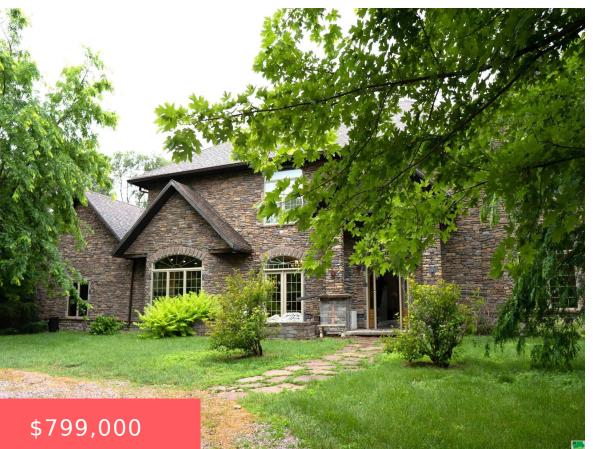

#### CONCORD TOWNSHIP CRULL ADDITION LOT 1 31-89-46 (Verify with Abstract)

- 4 beds
- 4.5 baths
- 2 Story
- Residential
- Active
- 4874 sq ft

#### Basics

Category: Residential Status: Active Bathrooms: 4.5 baths Area: 4874 sq ft

Type: 2 Story Bedrooms: 4 beds Floor level: 3222 Year built: 2012

### **Building Details**

Basement: Poured Roof: Shingle Exterior material: Stone Parking: Attached