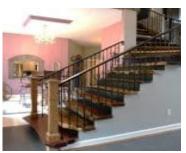

# **Amenities & Features**

**Amenities:** Brick Accent, Built-ins, Deck, Fireplace, Garage Door Opener, Kitchen Island, Loft, Main Floor Laundry, Master Bath, Master WI Closet, Patio, Smoke Detector, Storage Shed, Vaulted/Tray Ceilings, Walk-in Pantry, Workshop