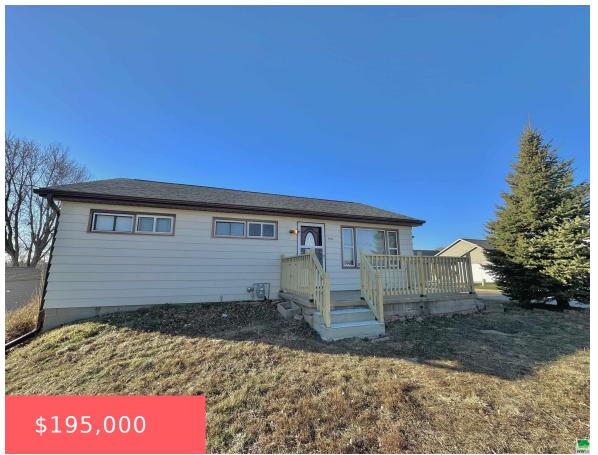

### **1601 S MAGNOLIA ST**

https://cardinalcityrealty.com

MORNINGSIDE LOT 1 BK 8 N 1/2 LOT 2 BK 8

- 4 beds
- 1 bath
- Ranch
- Residential
- Active
- 1586 sq ft

#### **Basics**

Category: Residential Type: Ranch

Status: Active Bedrooms: 4 beds

Bathrooms: 1 bath Floor level: 936

**Area: 1586** sq ft **Lot size: 9120** sq ft **Year built:** 1963

# **Building Details**

Basement: Finished, Full Exterior material: Vinyl

**Roof:** Shingle **Parking:** Detached