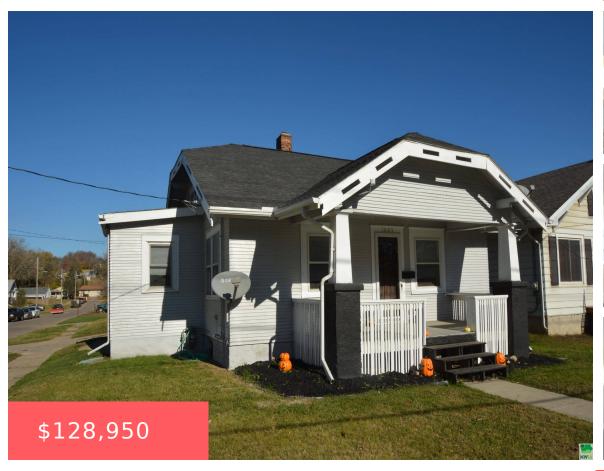

# 1603 27TH ST

https://cardinalcityrealty.com

DUPONT PARK 2ND S 80 FT LOT 117

- 2 beds
- 1 bath
- Bungalow
- Residential
- Pending
- 868 sq ft

#### **Basics**

Category: Residential

Status: Pending

Bathrooms: 1 bath

**Area: 868** sq ft

Year built: 1900

Type: Bungalow

Bedrooms: 2 beds

## **Building Details**

Basement: Unfinished Exterior material: Wood Lap

**Roof:** Shingle **Parking:** None