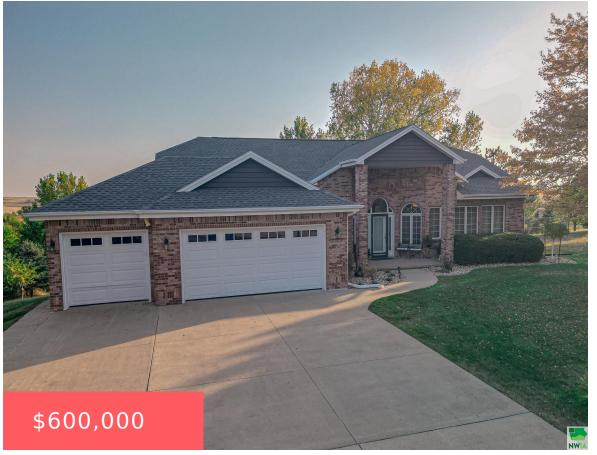

# 1606 110TH ST

https://cardinalcityrealty.com

LOT1 SCHOENHERR ADDN 9-89-46

- 3 heds
- 3 baths
- Ranch
- Residential
- Active
- 3336 sq ft

#### **Basics**

Category: Residential Type: Ranch

Status: Active Bedrooms: 3 beds

**Bathrooms: 3** baths Floor level: 2043

**Area: 3336** sq ft **Year built: 1998** 

## **Building Details**

Basement: Full Exterior material: Combination

**Roof:** Shingle **Parking:** Multiple, Tandem